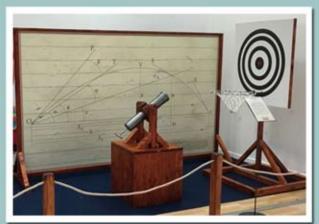

## Galileo Galilei

Scientist, Astronomer... Visionary

www.ArtisansOfFlorence.com

Delivering world-class interactive exhibitions

Without Galileo's incredible contributions to Physics, Astronomy and science the world would not be as we know it today! This hands-on, interactive exhibition engages visitors by revealing the secrets of Galileo's groundbreaking science through interactive experiments and exhibits. With a simple machines lab even the youngest scientists can have fun learning how yesterday's science has shaped our modern world!

## **Key Features**

- Historical documents
- True 'hands-on' Interactivity
- Award-winning craftsmanship
- Young experimenter's (STEM) lab
- Exhibit catalogues
- Unique exhibits & content